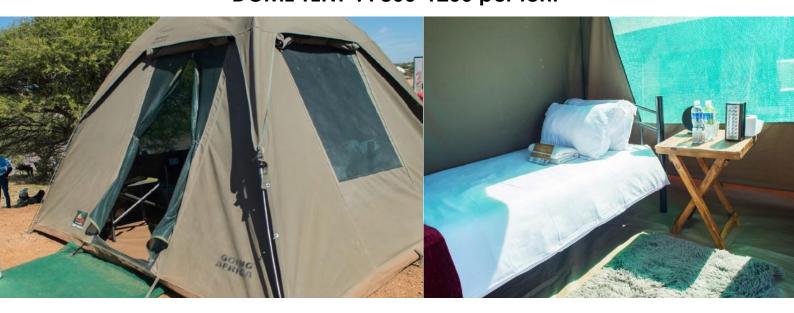

## DOME TENT: P800-1200 per tent

**Dome Tent Single Sleeper includes:** 3/4 sized steel bed, High density mattress, white cotton linen, (Duvet cover, pillows+ cases, bath towel, fitted sheets, flat sheet), 3 ply blanket, side table, bottled water daily, rechargeable light, toilet tissue, shampoo, shower cap, lotion, mirror, bed side mat and chair.

\*Dome Twin Sleeper includes: 2 x 3/4 sized steel beds, High density mattress, white cotton linen, (Duvet cover, pillows+ cases, bath towel, fitted sheets, flat sheet), 3 ply blanket, side table, bottled water daily, rechargeable light, toilet tissue, shampoo, shower cap, lotion, mirror, bed side mat and chair.