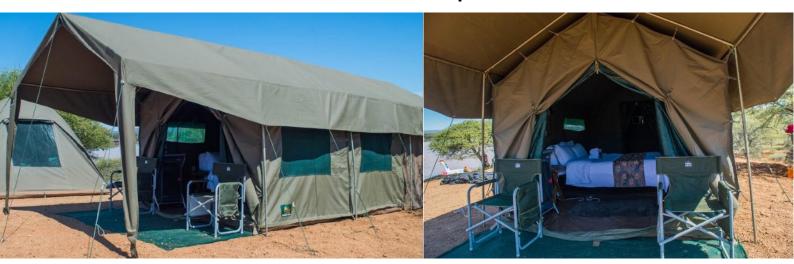

## VIP MERU STYLE TENT: P2500 per tent

\*VIP Meru Ensuite Tent includes: double sized steel bed, high density mattress, white 100% cotton linen (duvet cover, pillows + cases, a bath towel, fitted sheets, flat sheets), side tables, cupboard, luggage rack, electrical power outlets inside tent for cellphone charging, carpet, lights, bottled water daily, toilet and shower, bath tub, toilet tissue, shampoo, shower cap and lotion, mirror, camp chairs.

Bundu / wash basin, portable flush toilet, shower bucket, shampoo, lotion, shower cap, toilet roll trash bin, shower mat, light, toilet brush, hand towel and mirror.